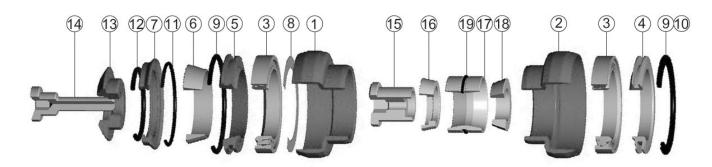

Fit stem and top cap. Tighten bolt in top cap until forks rotate smoothly without play or restriction.

| ITEM | PART NO. | DESCRIPTION       | QTY. | ITEM | PART NO. | DESCRIPTION | QTY. | ITEM | PART NO. | DESCRIPTION    | QTY. |
|------|----------|-------------------|------|------|----------|-------------|------|------|----------|----------------|------|
| 1    | HS101    | Top Cup           | 1    | 8    | HS108    | Nylon Shim  | 2    | 14   | HS114    | Head Bolt      | 1    |
| 2    | HS102    | Bottom Cup        | 1    | 9    | HS109    | 39mm O Ring | 2    | 15   | HS115    | Centre Screw   | 1    |
| 3    | HS103    | Bearing           | 2    | 10   | HS110    | 35mm O Ring | 1    | 16   | HS116    | Plain Taper    | 1    |
| 4    | HS104    | Crown Race        | 1    | 11   | HS111    | 34mm O Ring | 1    | 17   | HS117    | Outer Sleeve   | 1    |
| 5    | HS105    | Top Bearing cover | 1    | 12   | HS112    | 28mm O Ring | 1    | 18   | HS118    | Threaded Taper | 1    |
| 6    | HS106    | Taper Ring        | 1    | 13   | HS113    | Тор Сар     | 1    | 19   | HS119    | 22mm O ring    | 1    |
| 7    | HS107    | Taper Ring Cover  | 1    |      |          |             |      |      |          | -              |      |