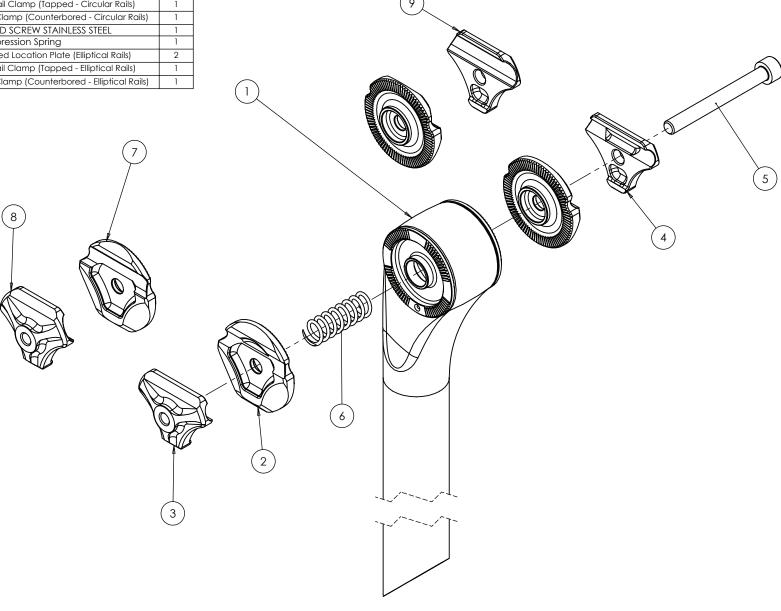

## **HOPE TECHNOLOGY CARBON SEATPOST EXPLODED VIEW**

| Item No. | Part No.      | Description                                                       | Qty. |
|----------|---------------|-------------------------------------------------------------------|------|
| 1        | HSP001/2/3-01 | 27.2/30.9/31.6 Carbon Seatpost Stanchion                          | 1    |
| 2        | HSP001-04N    | Carbon Seatpost Serrated Location Plate (Circular Rails)          | 2    |
| 3        | HSP001-05N    | Carbon Seatpost Seat Rail Clamp (Tapped - Circular Rails)         | 1    |
| 4        | HSP001-06N    | Carbon Seatpost Seat Rail Clamp (Counterbored - Circular Rails)   | 1    |
| 5        | M655SS        | M6 x 55 CAP HEAD SCREW STAINLESS STEEL                            | 1    |
| 6        | HSP001-12     | Compression Spring                                                | 1    |
| 7        | HSP001-09N    | Carbon Seatpost Serrated Location Plate (Elliptical Rails)        | 2    |
| 8        | HSP001-10N    | Carbon Seatpost Seat Rail Clamp (Tapped - Elliptical Rails)       | 1    |
| 9        | HSP001-11N    | Carbon Seatpost Seat Rail Clamp (Counterbored - Elliptical Rails) | 1    |

**HSPCRK - Seatpost Circular Rail Clamp Kit - Black** Contains Item Numbers 2, 3 and 4

**HSPERK - Seatpost Elliptical Rail Clamp Kit - Black** Contains Item Numbers 7, 8 and 9