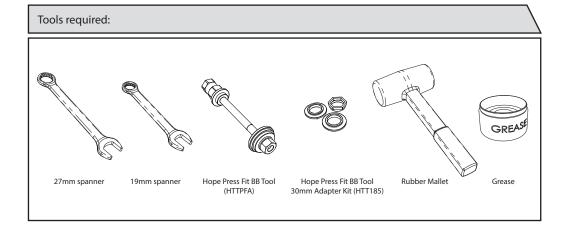

We strongly advise that this bottom bracket is installed and maintained by a competent cycle mechanic, using Hope Press Fit BB Tool (HTTPFA) with the 30mm Adapter Kit (HTT185).

BBPF467330SSNS is intended for installation in b.b. shells with an internal diameter of 46mm and widths of 68mm or 73mm. BBPF468330SSNS suits b.b. shells with an internal diameter of 46mm and a width of 83mm. Check internal edges of bottom bracket shell and remove any burrs or paint build-up prior to fitting.