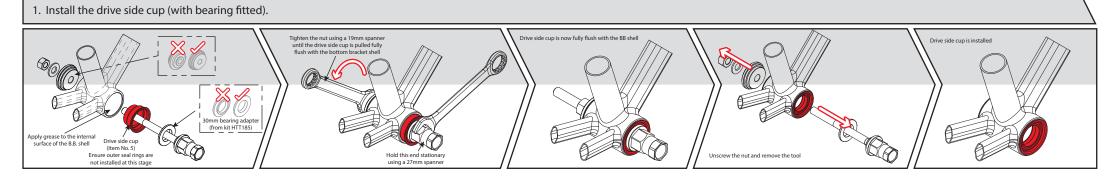

We strongly advise that this bottom bracket is installed and maintained by a competent cycle mechanic, using Hope Press Fit BB Tool (HTTPFA) with the 30mm Adapter Kit (HTT185).

BBPF467330SSNS is intended for installation in b.b. shells with an internal diameter of 46mm and widths of 68mm or 73mm. BBPF468330SSNS suits b.b. shells with an internal diameter of 46mm and a width of 83mm. Check internal edges of bottom bracket shell and remove any burrs or paint build-up prior to fitting.

Ensure that the bearings (S71806) are fitted the correct way with the green seal facing outside.