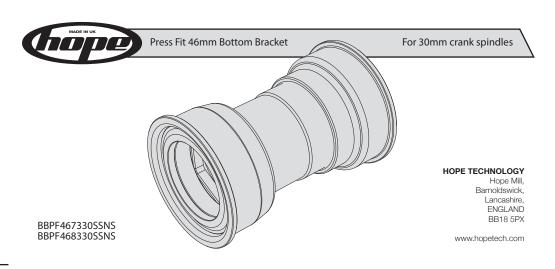

We strongly advise that this bottom bracket is installed and maintained by a competent cycle mechanic, using Hope Press Fit BB Tool (HTTPFA) with the 30mm Adapter Kit (HTT185).

BBPF467330SSNS is intended for installation in b.b. shells with an internal diameter of 46mm and widths of 68mm or 73mm. BBPF468330SSNS suits b.b. shells with an internal diameter of 46mm and a width of 83mm. Check internal edges of bottom bracket shell and remove any burrs or paint build-up prior to fitting.