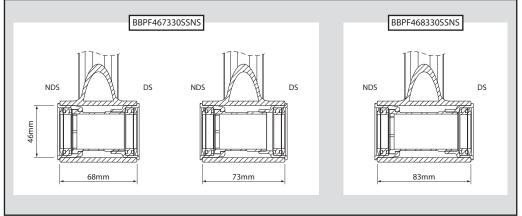

We strongly advise that this bottom bracket is installed and maintained by a competent cycle mechanic, using Hope Press Fit BB Tool (HTTPFA) with the 30mm Adapter Kit (HTT185).

BBPF467330SSNS is intended for installation in b.b. shells with an internal diameter of 46mm and widths of 68mm or 73mm. BBPF468330SSNS suits b.b. shells with an internal diameter of 46mm and a width of 83mm. Check internal edges of bottom bracket shell and remove any burrs or paint build-up prior to fitting.