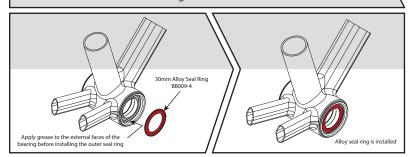

30mm Adapter Kit (HTT185).

BBPF467330SSNS is intended for installation in b.b. shells with an internal diameter of 46mm and widths of 68mm or 73mm. BBPF468330SSNS suits b.b. shells with an internal diameter of 46mm and a width of 83mm. Check internal edges of bottom bracket shell and remove any burrs or paint build-up prior to fitting.

Ensure that the bearings (S71806) are fitted the correct way with the green seal facing outside.







# 2. Install the non-drive side cup (without bearing fitted).



### 3. Install the centre tube.



## 4. Install the non-drive side bearing. Ensure the bearing is fitted with the green seal outside.



#### 4. Install the non-drive side bearing (continued).



### 5. Install non-drive side outer seal ring.



## 6. Install drive side outer seal ring.