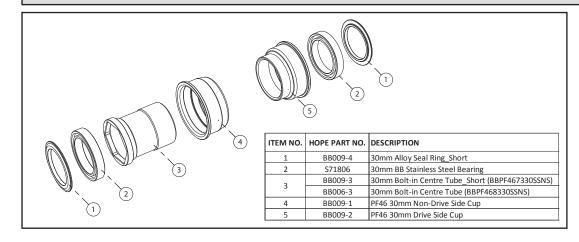

Ensure that the bearings (S71806) are fitted the correct way with the green seal facing outside.

# 2. Install the non-drive side cup (without bearing fitted).

### 3. Install the centre tube.

## 4. Install the non-drive side bearing. Ensure the bearing is fitted with the green seal outside.

#### 4. Install the non-drive side bearing (continued).

### 5. Install non-drive side outer seal ring.

## 6. Install drive side outer seal ring.