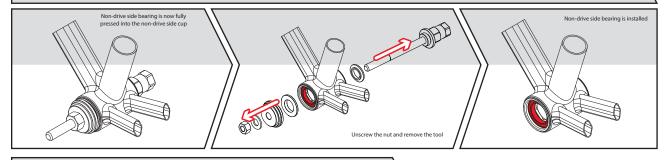

## 4. Install the non-drive side bearing. Ensure the bearing is fitted with the green seal outside.

#### 4. Install the non-drive side bearing (continued).