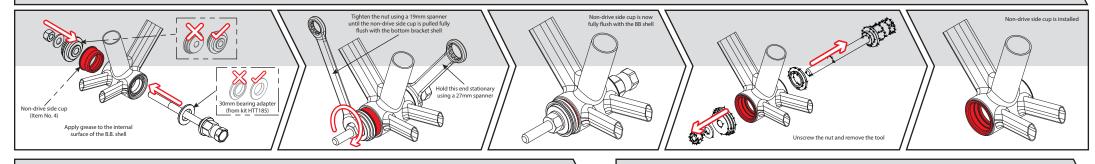

We strongly advise that this bottom bracket is installed and maintained by a competent cycle mechanic, using Hope Press Fit BB Tool (HTTPFA) with the 30mm Adapter Kit (HTT185).

BBPF467330SSNS is intended for installation in b.b. shells with an internal diameter of 46mm and widths of 68mm or 73mm. BBPF468330SSNS suits b.b. shells with an internal diameter of 46mm and a width of 83mm. Check internal edges of bottom bracket shell and remove any burrs or paint build-up prior to fitting.

Ensure that the bearings (S71806) are fitted the correct way with the green seal facing outside.







# 2. Install the non-drive side cup (without bearing fitted).



### 3. Install the centre tube.



## 4. Install the non-drive side bearing. Ensure the bearing is fitted with the green seal outside.



#### 4. Install the non-drive side bearing (continued).



### 5. Install non-drive side outer seal ring.



## 6. Install drive side outer seal ring.