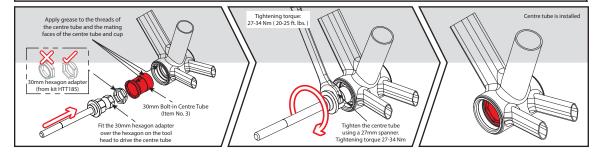

We strongly advise that this bottom bracket is installed and maintained by a competent cycle mechanic, using Hope Press Fit BB Tool (HTTPFA) with the 30mm Adapter Kit (HTT185).

BBPF467330SSNS is intended for installation in b.b. shells with an internal diameter of 46mm and widths of 68mm or 73mm. BBPF468330SSNS suits b.b. shells with an internal diameter of 46mm and a width of 83mm. Check internal edges of bottom bracket shell and remove any burrs or paint build-up prior to fitting.

Ensure that the bearings (S71806) are fitted the correct way with the green seal facing outside.







# 2. Install the non-drive side cup (without bearing fitted).



### 3. Install the centre tube.



## 4. Install the non-drive side bearing. Ensure the bearing is fitted with the green seal outside.



#### 4. Install the non-drive side bearing (continued).



### 5. Install non-drive side outer seal ring.



## 6. Install drive side outer seal ring.