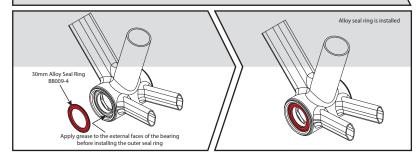

sing Hope Press Fit BB Tool (HTTPFA) with the 30mm Adapter Kit (HTT185).

BBPF467330SSNS is intended for installation in b.b. shells with an internal diameter of 46mm and widths of 68mm or 73mm. BBPF468330SSNS suits b.b. shells with an internal diameter of 46mm and a width of 83mm. Check internal edges of bottom bracket shell and remove any burrs or paint build-up prior to fitting.

Ensure that the bearings (S71806) are fitted the correct way with the green seal facing outside.







# 2. Install the non-drive side cup (without bearing fitted).



### 3. Install the centre tube.



## 4. Install the non-drive side bearing. Ensure the bearing is fitted with the green seal outside.



#### 4. Install the non-drive side bearing (continued).



### 5. Install non-drive side outer seal ring.



## 6. Install drive side outer seal ring.