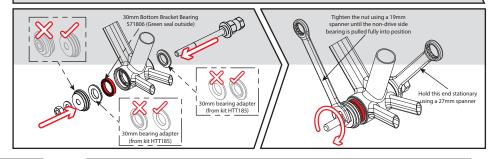

## 4. Install the non-drive side bearing. Ensure the bearing is fitted with the green seal outside.

#### 4. Install the non-drive side bearing (continued).