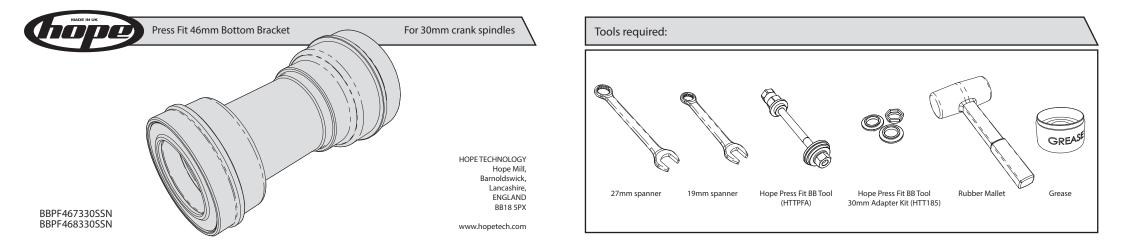

We strongly advise that this bottom bracket is installed and maintained by a competent cycle mechanic, using Hope Press Fit BB Tool (HTTPFA) with the 30mm Adapter Kit (HTT185). This bottom bracket is intended for installation in bottom bracket shells with an internal diameter of 46mm and widths of 73mm or 83mm.