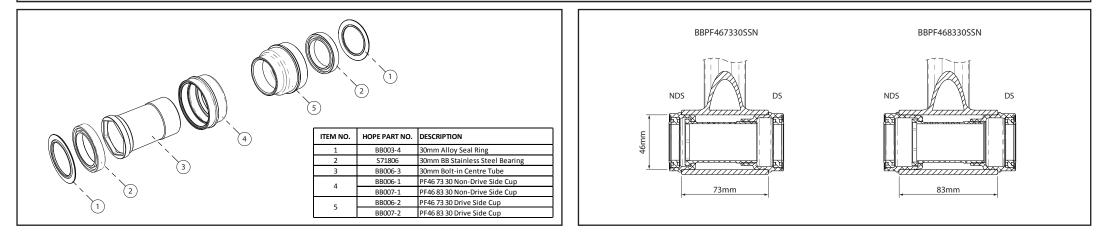

We strongly advise that this bottom bracket is installed and maintained by a competent cycle mechanic, using Hope Press Fit BB Tool (HTTPFA) with the 30mm Adapter Kit (HTT185). This bottom bracket is intended for installation in bottom bracket shells with an internal diameter of 46mm and widths of 73mm or 83mm.