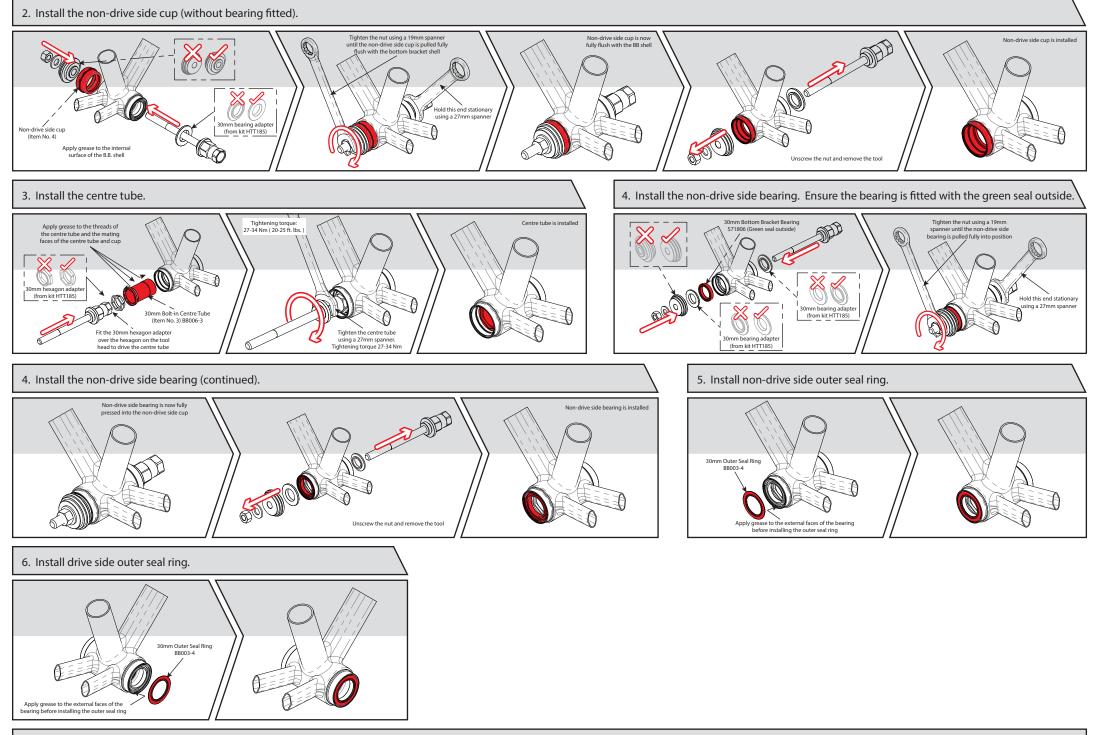

Check internal edges of bottom bracket shell and remove any burrs or paint build-up prior to fitting.

Ensure that the bearings (S71806) are fitted the correct way with the green seal facing outside.

Your bottom bracket is now fully installed and ready for the continued installation of your crank set.