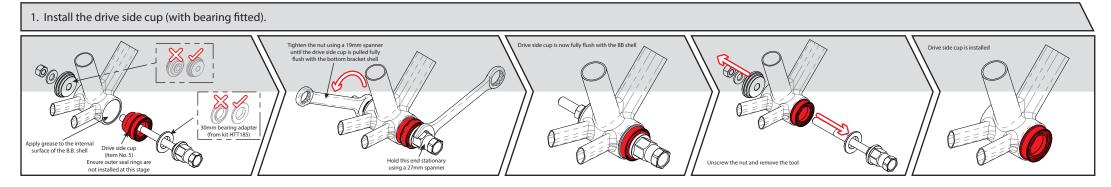

Check internal edges of bottom bracket shell and remove any burrs or paint build-up prior to fitting.

Ensure that the bearings (S71806) are fitted the correct way with the green seal facing outside.

Your bottom bracket is now fully installed and ready for the continued installation of your crank set.